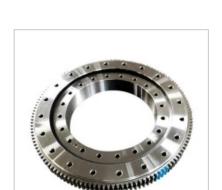

## Crb Bearing

CRB10016 Cross Roller Bearing-CRB2008

| Bearing NO. | CRB2008 |
|-------------|---------|
| Dimensions  |         |
| d           | 20      |
| D           | 36      |
| В           | 8       |

## Because the main shaft of the lathe USES

, the forming time of the lathe is reduced, and the center of the spindle of the CNC vertical lathe is also reduced, but its performance is greatly improved. In addition, because of the roller is cross arranged, the effective distance between roller increases, increases the degree of rotation and stable performance, roller rolling drive bearing rotation, only relative between roller rolling, did not produce sliding phenomena, so that the consumption of the whole nc vertical lathe spindle is greatly reduced, reducing the fuel consumption, relatively more environmental protection, reduce noise, reduce the use of raw materials.