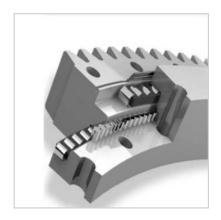

**Turntable Bearing** 

Cross Roller Turntable Bearing 797/700G-797/962G2

| Bearing NO.    | 797/962G2 |
|----------------|-----------|
| Dimensions(mm) |           |
| d              | 962       |
| D              | 1200      |
| W              | 90        |

The

has the following distinctive features: 1. The outer diameter is usually 0.4m to 10m and the maximum is 40m. 2. High load carrying capacity can generally bear axial load, radial load and overturning moment load. 3. The running speed is lower than 10r/min, and in most cases, continuous rotation is not performed, and only the rotation is performed within a certain angle to perform the swinging motion. 4. With bearing mounting holes, you can fasten them to the upper and lower supports with screws. 5. There is no rotating drive gear on the inner ring or outer ring of the central shaft. 6. With lubrication holes and sealing device