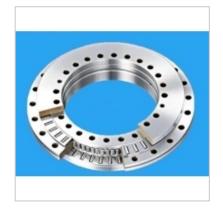

Yrt Bearing

Cross Roller Bearing YRT100-YRT950

| bearing type        | YRT950 |
|---------------------|--------|
| boundary dimensions |        |
| d                   | 950    |
| D                   | 1200   |
| Н                   | 132    |
| H1                  | 86     |
| С                   | 40     |
| D1                  | 1130   |
| J                   | 990    |
| J1                  | 1160   |
| inner ring          |        |
| d1                  | 18     |
| d2                  | 26     |
| a                   | 17     |
| quantity            | 58     |
| outer ring          |        |
| d3                  | 18     |
| quantity            | 54     |

YRT bearings are a combination of high precision, low torque and long life bearings. The structure consists of an outer ring, two inner rings, two sets of cages and three rows of rollers. The race and the collar have uniform mounting screw holes. Two rows of rollers constitute a

capable of withstanding a two-way load, and the third row of rollers serves as a radial guide. Its accuracy is divided into normal level and compression level.

Luoyang Auto Bearing Co.,Ltd-Tel:0598-3607100-Email:moore@lyautobearing.com-http://www.auto-bearing.com