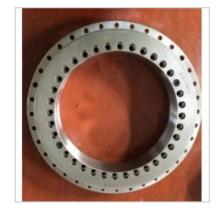

Yrt Bearing

Cross Roller Bearing YRT120-YRT325

| bearing type        | YRT325 |
|---------------------|--------|
| boundary dimensions |        |
| d                   | 325    |
| D                   | 450    |
| Н                   | 60     |
| H1                  | 40     |
| C                   | 20     |
| D1                  | 415    |
| J                   | 342    |
| J1                  | 430    |
| inner ring          |        |
| d1                  | 9.3    |
| d2                  | 15     |
| a                   | 8.2    |
| quantity            | 34     |
| outer ring          |        |
| d3                  | 9.3    |
| quantity            | 33     |

The Yrt Bearing consists of a thrust/central race, a thrust/central shaft collar, a thrust washer, two cage assemblies and a set of centripetal cylindrical rollers. The seat ring and collar have uniform mounting screw holes. This type of bearing has high axial and radial load carrying capacity.

YRT bearings are a combination of high precision, low torque and long life bearings. The structure consists of an outer ring, two inner rings, two sets of cages and three rows of rollers. The race and the collar have uniform mounting screw holes. Two rows of rollers constitute a capable of withstanding a two-way load, and the third row of rollers serves as a radial guide. Its accuracy is divided into normal level and compression level.