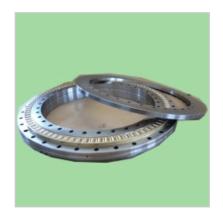

Yrt Bearing

Cross Roller Bearing YRT150-YRT100

| bearing type        | YRT100 |
|---------------------|--------|
| boundary dimensions |        |
| d                   | 100    |
| D                   | 185    |
| Н                   | 38     |
| H1                  | 25     |
| C                   | 12     |
| D1                  | 160    |
| J                   | 112    |
| J1                  | 170    |
| inner ring          |        |
| d1                  | 5.6    |
| d2                  | 10     |
| a                   | 5.4    |
| quantity            | 16     |
| outer ring          |        |
| d3                  | 5.6    |
| quantity            | 15     |

has the characteristics of compact structure, thin wall thickness, light weight, good rigidity, high rotation precision, large load capacity, small starting friction torque and a large number of mounting holes, and has high radial and axial bearing capacity. It is used in high-precision indexing plates, rotary tables for machine tools or precision machinery, etc. Most of the traditional indexing discs need three sets of bearings to ensure their axial and radial precision. They are large in size, heavy in weight and consumable. This bearing can meet the requirements of high-precision indexing and rotation. There are certain requirements for the tightening torque of the screws during installation.