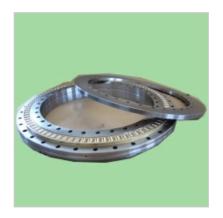

Yrt Bearing

Cross Roller Bearing YRT150-YRT460

| bearing type        | YRT460 |
|---------------------|--------|
| boundary dimensions |        |
| d                   | 460    |
| D                   | 600    |
| Н                   | 70     |
| H1                  | 46     |
| С                   | 22     |
| D1                  | 560    |
| J                   | 482    |
| J1                  | 580    |
| inner ring          |        |
| d1                  | 9.3    |
| d2                  | 15     |
| a                   | 8.2    |
| quantity            | 46     |
| outer ring          |        |
| d3                  | 9.3    |
| quantity            | 45     |

has the characteristics of compact structure, thin wall thickness, light weight, good rigidity, high rotation precision, large load capacity, small starting friction torque and a large number of mounting holes, and has high radial and axial bearing capacity. It is used in high-precision indexing plates, rotary tables for machine tools or precision machinery, etc. Most of the traditional indexing discs need three sets of bearings to ensure their axial and radial precision. They are large in size, heavy in weight and consumable. This bearing can meet the requirements of high-precision indexing and rotation. There are certain requirements for the tightening torque of the screws during installation.