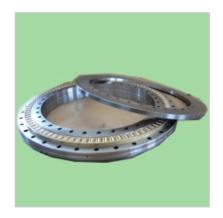

Yrt Bearing

Cross Roller Bearing YRT150-YRT50

| bearing type        | YRT50 |
|---------------------|-------|
| boundary dimensions |       |
| d                   | 50    |
| D                   | 126   |
| Н                   | 30    |
| H1                  | 20    |
| С                   | 10    |
| D1                  | 105   |
| J                   | 63    |
| J1                  | 116   |
| inner ring          |       |
| d1                  | 5.6   |
| d2                  |       |
| a                   |       |
| quantity            | 10    |
| outer ring          |       |
| d3                  | 5.6   |
| quantity            | 12    |

has the characteristics of compact structure, thin wall thickness, light weight, good rigidity, high rotation precision, large load capacity, small starting friction torque and a large number of mounting holes, and has high radial and axial bearing capacity. It is used in high-precision indexing plates, rotary tables for machine tools or precision machinery, etc. Most of the traditional indexing discs need three sets of bearings to ensure their axial and radial precision. They are large in size, heavy in weight and consumable. This bearing can meet the requirements of high-precision indexing and rotation. There are certain requirements for the tightening torque of the screws during installation.