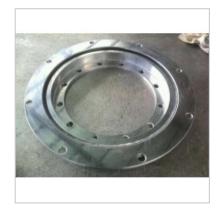

Yrt Bearing

Cross Roller Bearing YRT325-YRT580

| bearing type        | YRT580 |
|---------------------|--------|
| boundary dimensions |        |
| d                   | 580    |
| D                   | 750    |
| Н                   | 90     |
| H1                  | 60     |
| С                   | 30     |
| D1                  | 700    |
| J                   | 610    |
| J1                  | 720    |
| inner ring          |        |
| d1                  | 11.4   |
| d2                  | 18     |
| a                   | 11     |
| quantity            | 46     |
| outer ring          |        |
| d3                  | 11.4   |
| quantity            | 42     |