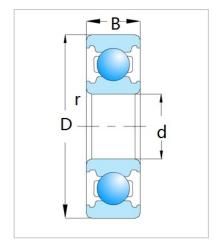

## Deep Groove Ball Bearing

1600 Series-16001

| Bearing Designation     |          |
|-------------------------|----------|
| Open                    | 16001    |
| RS                      | 16001 RS |
| ZZ                      | 16001 ZZ |
| Dimension[mm[]          |          |
| d                       | 12       |
| D                       | 28       |
| В                       | 7        |
| rs min                  | 0.3      |
| Basic load ratings (kN) |          |
| Cr                      | 5.1      |
| Cor                     | 2.39     |
| Speed ratings(rpm)      |          |
| Grease                  | 26000    |
| Oil                     | 30000    |
| Weight                  |          |
| (Kg)                    | 0.019    |
|                         |          |