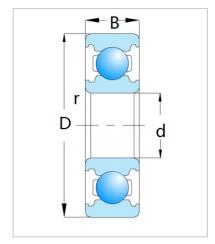

## Deep Groove Ball Bearing

1600 Series-16009

| 🜔 Αυτο       |  |
|--------------|--|
| AUTO BEARING |  |
|              |  |

| Bearing Designation     |          |  |  |
|-------------------------|----------|--|--|
| Open                    | 16009    |  |  |
| RS                      | 16009 RS |  |  |
| ZZ                      | 16009 ZZ |  |  |
| Dimension[]mm[]         |          |  |  |
| d                       | 45       |  |  |
| D                       | 75       |  |  |
| В                       | 10       |  |  |
| rs min                  | 0.6      |  |  |
| Basic load ratings (kN) |          |  |  |
| Cr                      | 12.9     |  |  |
| Cor                     | 10.5     |  |  |
| Speed ratings(rpm)      |          |  |  |
| Grease                  | 9000     |  |  |
| Oil                     | 11000    |  |  |
| Weight                  |          |  |  |
| (Kg)                    | 0.171    |  |  |
|                         |          |  |  |