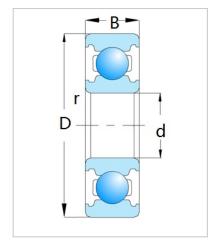

## Deep Groove Ball Bearing

1600 Series-16011

| 🔊 AUT | 0  |
|-------|----|
|       | NG |
|       |    |

| Bearing Designation     |          |
|-------------------------|----------|
| Open                    | 16011    |
| RS                      | 16011 RS |
| ZZ                      | 16011 ZZ |
| Dimension[]mm[]         |          |
| d                       | 55       |
| D                       | 90       |
| В                       | 11       |
| rs min                  | 0.6      |
| Basic load ratings (kN) |          |
| Cr                      | 18.6     |
| Cor                     | 15.3     |
| Speed ratings(rpm)      |          |
| Grease                  | 7700     |
| Oil                     | 9000     |
| Weight                  |          |
| (Kg)                    | 0.258    |
|                         |          |