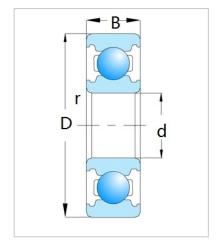

Deep Groove Ball Bearing

6300 Series-6308

| Bearing Designation     |         |
|-------------------------|---------|
| Open                    | 6308    |
| RS                      | 6308 RS |
| ZZ                      | 6308 ZZ |
| Dimension[mm[]          |         |
| d                       | 40      |
| D                       | 90      |
| В                       | 23      |
| rs min                  | 1.5     |
| Basic load ratings (kN) |         |
| Cr                      | 40.7    |
| Cor                     | 24      |
| Speed ratings(rpm)      |         |
| Grease                  | 7500    |
| Oil                     | 9000    |
| Weight                  |         |
| (Kg)                    | 0.632   |
|                         |         |