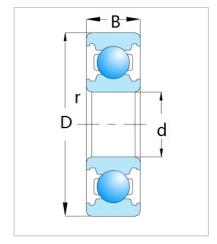

## Deep Groove Ball Bearing

6800 Series-6800

**AUTO** AUTO BEARING

| Bearing Designation     |         |
|-------------------------|---------|
| Open                    | 6800    |
| RS                      | 6800 RS |
| ZZ                      | 6800 ZZ |
| Dimension[]mm[]         |         |
| d                       | 10      |
| D                       | 19      |
| В                       | 5       |
| rs min                  | 0.3     |
| Basic load ratings (kN) |         |
| Cr                      | 1.83    |
| Cor                     | 0.925   |
| Speed ratings(rpm)      |         |
| Grease                  | 32000   |
| Oil                     | 38000   |
| Weight                  |         |
| (Kg)                    | 0.005   |
|                         |         |