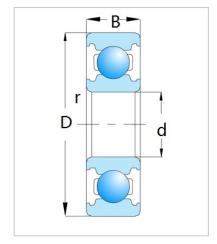

## Deep Groove Ball Bearing

6800 Series-6801

**AUTO** AUTO BEARING

| Bearing Designation     |         |
|-------------------------|---------|
| Open                    | 6801    |
| RS                      | 6801 RS |
| ZZ                      | 6801 ZZ |
| Dimension[]mm[]         |         |
| d                       | 12      |
| D                       | 21      |
| В                       | 5       |
| rs min                  | 0.3     |
| Basic load ratings (kN) |         |
| Cr                      | 1.92    |
| Cor                     | 1.04    |
| Speed ratings(rpm)      |         |
| Grease                  | 29000   |
| Oil                     | 35000   |
| Weight                  |         |
| (Kg)                    | 0.006   |
|                         |         |