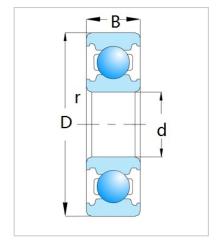

## Deep Groove Ball Bearing

6800 Series-6818

**AUTO** AUTO BEARING

| Bearing Designation     |         |
|-------------------------|---------|
| Open                    | 6818    |
| RS                      | 6818 RS |
| ZZ                      | 6818 ZZ |
| Dimension[]mm[]         |         |
| d                       | 90      |
| D                       | 115     |
| В                       | 13      |
| rs min                  | 1       |
| Basic load ratings (kN) |         |
| Cr                      | 19      |
| Cor                     | 19.7    |
| Speed ratings(rpm)      |         |
| Grease                  | 5400    |
| Oil                     | 6300    |
| Weight                  |         |
| (Kg)                    | 0.285   |
|                         |         |